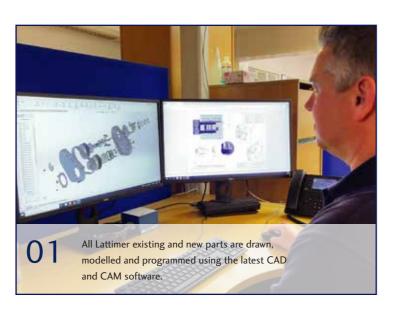

#### The Solution

Lattimer's experience in the design, manufacture and supply of variable equipment is unrivalled, new and existing products are designed using Solidworks design software, we also use the latest 3D printing technology when a scale model of a part is required. Such a model enables us to view component part from any angle, discussing any issues before committing to the next stage of manufacture.

AutoDesk software converts the design model into a program which will be used by our CNC machines to manufacture the parts. All products benefit from decades of experience in design, material selection, heat treatment and manufacturing techniques, delivering a part you can rely on.