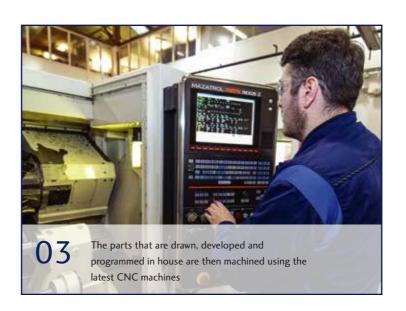

AutoDesk software converts the design model into a program which will be used by our CNC machines to manufacture the parts. All products benefit from decades of experience in design, material selection, heat treatment and manufacturing techniques, delivering a part you can rely on.