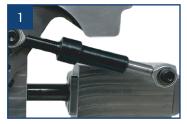

- 1 To eliminate the inherent issue of wear and backlash on shafts, a bearing and sealing arrangement has been added with the addition of self energised piston rings and scraper units.
- 2 The two hardened and ground support shafts are accurate and hardwearing. Diameters have been increased while also being spaced closer to the ware for increased stability.
- The addition of spring loaded tie-bars aid smooth and precise movement of bodies along shafts. Serviceable tie bars are supported by radial bearings.
- **4** The addition of a hard wearing steel mounting adaptor on the sealing face to the takeout arm ensures a secure and air tight connection.