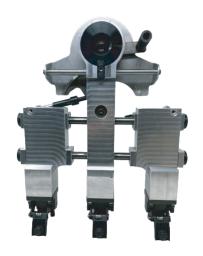

## **Varying Centre Distance NIS Tong Head**

Lattimer Engineers have reviewed the design of the varying centre distance tong head to address common issues.

A complete design review of the part has incorporated significant improvements, delivering a high performing tong head with a prolonged service life.

The VCD Tong Head has three positions A, B and C for container specific spacing.

Lightweight bodies are manufactured from high quality aluminium billet reducing delivery time and eliminating casting failure in key areas.

Lattimer Tong Holders are included in each assembly. Each assembly is individually tested before despatch to confirm conformity.