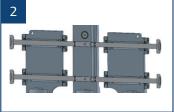

## **Varying Centre Distance NIS Tong Head**

Lattimer Engineers have reviewed the design of the varying centre distance tong head to address common issues.

A complete design review of the part has incorporated significant improvements, delivering a high performing tong head with a prolonged service life.

- 1 To eliminate the inherent issue of wear and backlash on shafts, a bearing and sealing arrangement has been added with the addition of self energised piston rings and scraper units.
- 2 The two hardened and ground support shafts are accurate and hardwearing. Diameters have been increased while also being spaced closer to the ware for increased stability.
- The addition of spring loaded tie-bars aid smooth and precise movement of bodies along shafts. Serviceable tie bars are supported by radial bearings.
- **4** The addition of a hard wearing steel mounting adaptor on the sealing face to the takeout arm ensures a secure and air tight connection.

The VCD Tong Head has three positions A, B and C for container specific spacing.

Lightweight bodies are manufactured from high quality aluminium billet reducing delivery time and eliminating casting failure in key areas.