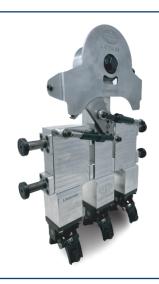

## **Varying Centre Distance NIS Tong Head**

Lattimer Engineers have reviewed the design of the varying centre distance tong head to address common issues.

A complete design review of the part has incorporated significant improvements, delivering a high performing tong head with a prolonged service life.

The VCD Tong Head has three positions A, B and C for container specific spacing.

Lightweight bodies are manufactured from high quality aluminium billet reducing delivery time and eliminating casting failure in key areas.

Lattimer Tong Holders are included in each assembly. Each assembly is individually tested before despatch to confirm conformity.