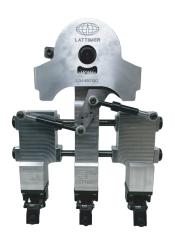

## **Varying Centre Distance NIS Tong Head**

Lattimer Engineers have reviewed the design of the varying centre distance tong head to address common issues.

A complete design review of the part has incorporated significant improvements, delivering a high performing tong head with a prolonged service life.

The VCD Tong Head has three positions A, B and C for container specific spacing.

Lightweight bodies are manufactured from high quality aluminium billet reducing delivery time and eliminating casting failure in key areas.

Lattimer Tong Holders are included in each assembly. Each assembly is individually tested before despatch to confirm conformity.