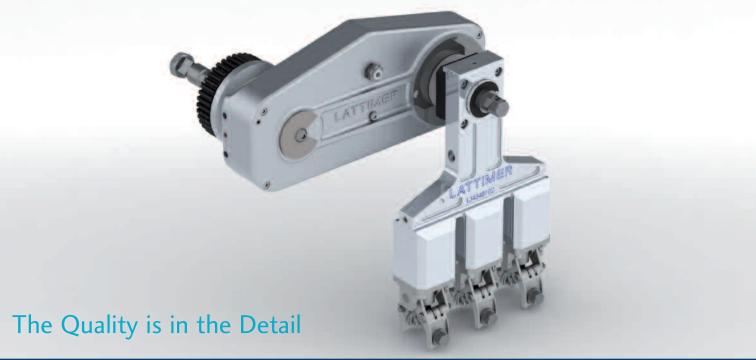

# Lightweight Take-Out Assembly - High Performance

Our long established Take-out arm is now complemented with new style tongheads, perfect combination for accurate pick-up and placement of containers time after time.

#### Take-out Arm

- Excellent repeatability and positional accuracy
- Low maintenance and high reliability take-out arm
- Smooth high speed action due to low inertia and mass
- Chain driven option (CT series) for challenging environments
- Available for most machine sizes including servo driven units
- Beltarm catalogue available, ask for CAT-TA001

#### Tonghead

- Strong and lightweight, manufactured from a high quality aluminium alloy
- Ease of assembly using a QC fixing to locate onto the take-out arm
- Extended reach Tongheads are available for small ware applications
- Available in SG, DG, TG & QG

### **Tong Holder**

- Lightweight tong holders helping to reduce inertia, allowing highspeed operation of the take-out assembly
- Hardened and ground link pins for extended life and reliable performance
- Anti-Wink action to maintain stability and avoid ware damage
- Conventional action (Non anti-wink) available.