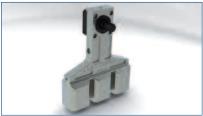

#### Tonghead

- Strong and lightweight, manufactured from a high quality aluminium alloy
- Ease of assembly using a QC fixing to locate onto the take-out arm
- Extended reach Tongheads are available for small ware applications
- Available in SG, DG, TG & QG