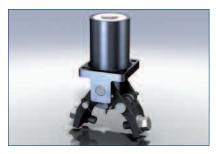

### **Tong Holder**

- Lightweight tong holders helping to reduce inertia, allowing highspeed operation of the take-out assembly
- Hardened and ground link pins for extended life and reliable performance
- Anti-Wink action to maintain stability and avoid ware damage
- Conventional action (Non anti-wink) available.